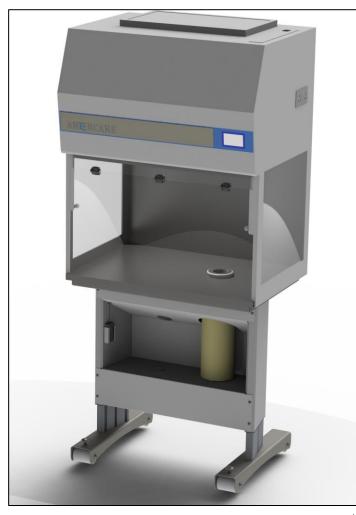

## **Radiopharmacy Dispensing Workstation**

#### **Standard Features:**

- Downflow HEPA filter provides ECGMP Grade A air quality.
- Air velocity in the range 0.36m/s~0.54m/s in the working position.
- Airflow Monitoring via Touchscreen interface
- Eco Mode
- Audible & Visual Alarms
- Stainless steel work surface.
- Electrical height adjustment.
- Fully validated installation with IQ and OQ documentation.

Downflow HEPA filter provides an EC GMP Grade A air quality workzone.

Highly ergonomic design with electrical height adjustment and everything you need fully integrated into the workstation.

Manufactured from materials which are highly resistant to cleaning and sanitising agents used in the Pharmacy.