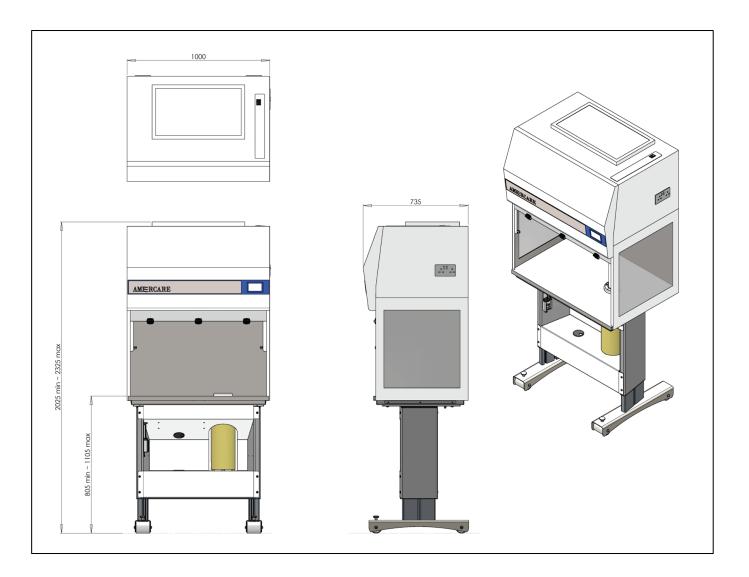

## **Radiopharmacy Dispensing Workstation**

#### **Standard Features:**

- Downflow HEPA filter provides ECGMP Grade A air quality.
- Air velocity in the range 0.36m/s~0.54m/s in the working position.
- Airflow Monitoring via Touchscreen interface
- Eco Mode
- Audible & Visual Alarms
- Stainless steel work surface.
- Electrical height adjustment.
- Fully validated installation with IQ and OQ documentation.

### **Specifications:**

- Downflow HEPA filter to H14
- Particulate air quality to EC GMP Grade A.
- Speed adjustable fan to provide air velocity in the range 0.36m/s to 0.54m/s in the dispensing zone.
- Airflow Monitoring via Touchscreen Interface.
- Electrically height adjustable.
- Power: 240v 3amps max.