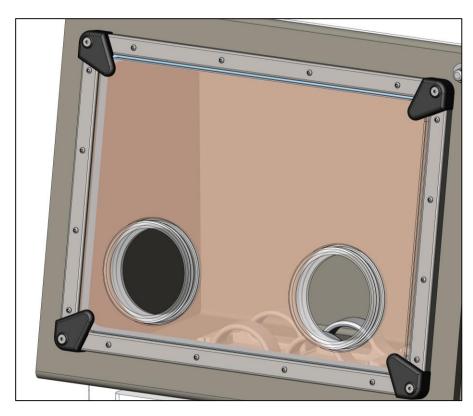

# **Lead Glass Glove Port Panels**

Amercare RadioPharmacy isolators are available with the option of fitting Lead Glass Glove Port panels in addition to the standard acrylic items.

These panels are available in a single thickness of nominally 8mm.

The material is transparent with a very light brown tint.

The standard acrylic panel is used to create the sealed, leak tight enclosure, the lead glass panel is then placed in front of that panel we give radiation protection to the operator and secured in place.

### **Specifications:**

- Panels available for any isolator section
- Radiation protection to the operator see table

| Lead Glass    | Approx. Lead |
|---------------|--------------|
| Thickness     | Equivalent   |
| Nominally 8mm | 2.1mm        |