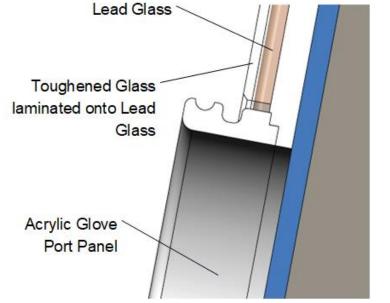

# **Lead Glass Glove Port Panels**

Amercare RadioPharmacy isolators are available with the option of fitting Lead Glass Glove Port panels in addition to the standard acrylic items.

These panels are available in a single thickness of nominally 8mm.

The material is transparent with a very light brown tint.

The standard acrylic panel is used to create the sealed, leak tight enclosure, the lead glass panel is then placed in front of that panel we give radiation protection to the operator and secured in place.

### **Specifications:**

- Panels available for any isolator section
- Radiation protection to the operator see table

| Lead Glass    | Approx. Lead |
|---------------|--------------|
| Thickness     | Equivalent   |
| Nominally 8mm | 2.1mm        |